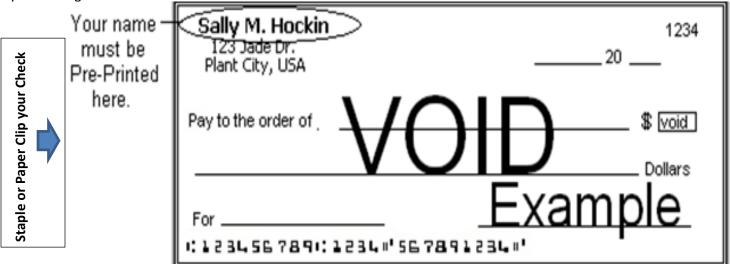

processing.

| Withdrawals from a <u>SAVINGS ACCOUNT</u> require a letter                             | er from your bank, on their letterhead, signed by a   |
|----------------------------------------------------------------------------------------|-------------------------------------------------------|
| ank representative, with your savings account number and i                             | outing information on it.                             |
| Anation O                                                                              |                                                       |
| Section C                                                                              |                                                       |
| Name of Payer if <i>Not The Member</i> :                                               |                                                       |
| Phone Number of Payer if Not The Member:                                               |                                                       |
| Signature of Payer if Not Member:                                                      |                                                       |
| Your EFT will go into effect as soon as your completed election                        | on form is processed which may take up to 2 more      |
| months. You should keep paying your monthly bill until you a                           | are notified that the EFT will start. EFT withdrawals |
| will be drafted between the <u>15<sup>th</sup> thru 20<sup>th</sup></u> of each month. |                                                       |
| (The amount drafted is subject to change upo                                           | on renewal or change in enrollment)                   |
| I, the undersigned, hereby authorize Wellcare Health Pla                               | an to initiate EFT drafts from my account listed      |
| above and if necessary initiate credits to offset prior de                             | bits.                                                 |
| The authorization is to remain in full force and effect un                             | til Wellcare has received written notification from   |
| me for termination by the 10 <sup>th</sup> of the month.                               |                                                       |
| Member Authorization Signature:                                                        | Data                                                  |
| MEHIDEL AUTHOLIZATION STUNATULE:                                                       | Date:                                                 |